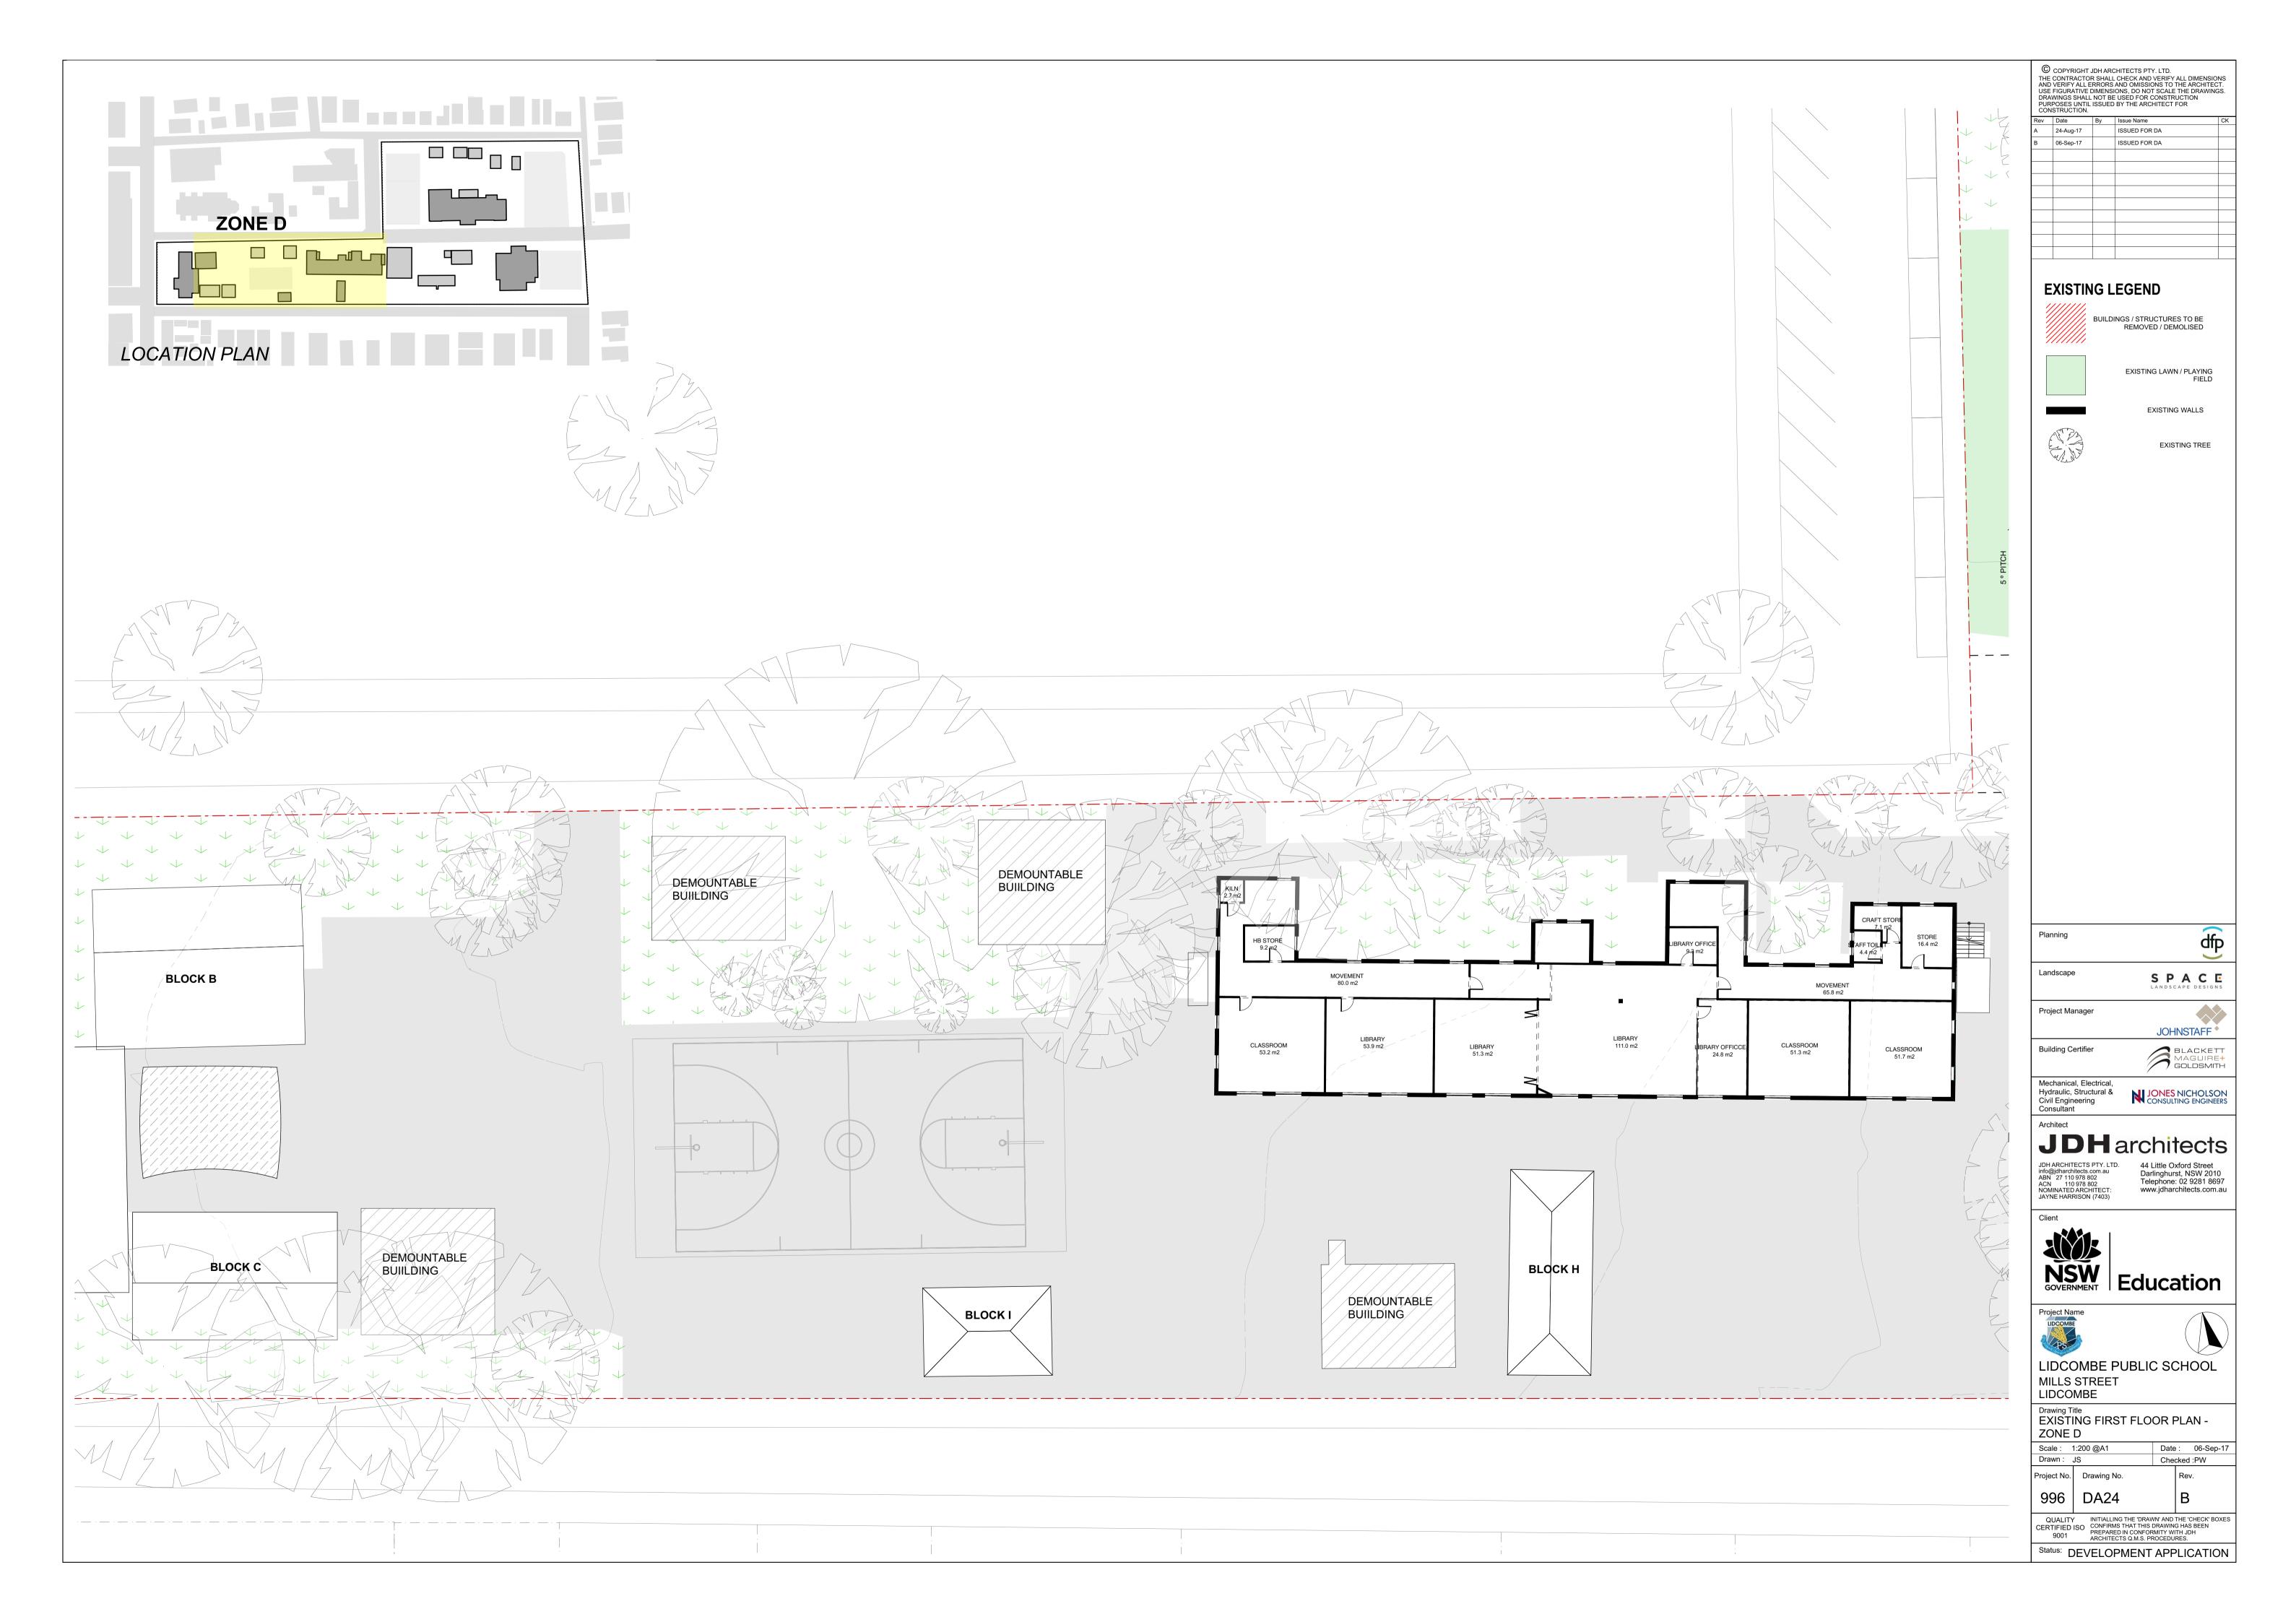

SHADOW DIAGRAM - 22ND JUNE 12PM 1:3000

SCALE:







Name: Lidcombe Public School

Address: Lidcombe







**BUCKINGHAMIA CELSISSIMA** 

**ELAEOCARPUS RETICULATUS** 

MELALEUCA DECORA







WATERHOUSIA FLORIBUNDA 'SWEEPER'



ASPLENIUM AUSTRALASICUM



ACMENA SMITHII 'CHERRY SURPRISE'



BLECHNUM NUDUM



CRASSULA 'BLUEBIRD'







CALLISTEMON VIMINALIS 'SLIM'

DORYANTHES EXCELSA

WESTRINGIA FRUITICOSA 'GREY BOX'







DIETES IRIDIOIDES

HARDENBERGIA VIOLACEA 'MEEMA'

LIRIOPE MUSCARI 'JUST RIGHT'







LOMANDRA LONGIFOLIA 'NYALLA'

LIRIOPE MUSCARI 'PINK PEARL'

LOMANDRA LONGIFOLIA 'TANIKA'







LIRIOPE MUSCARI 'PURE BLONDE'

PHORMIUM TENAX 'SWEET MIST'

VIOLA HEDERACEA



WESTRINGIA FRUTICOSA 'MUNDI'