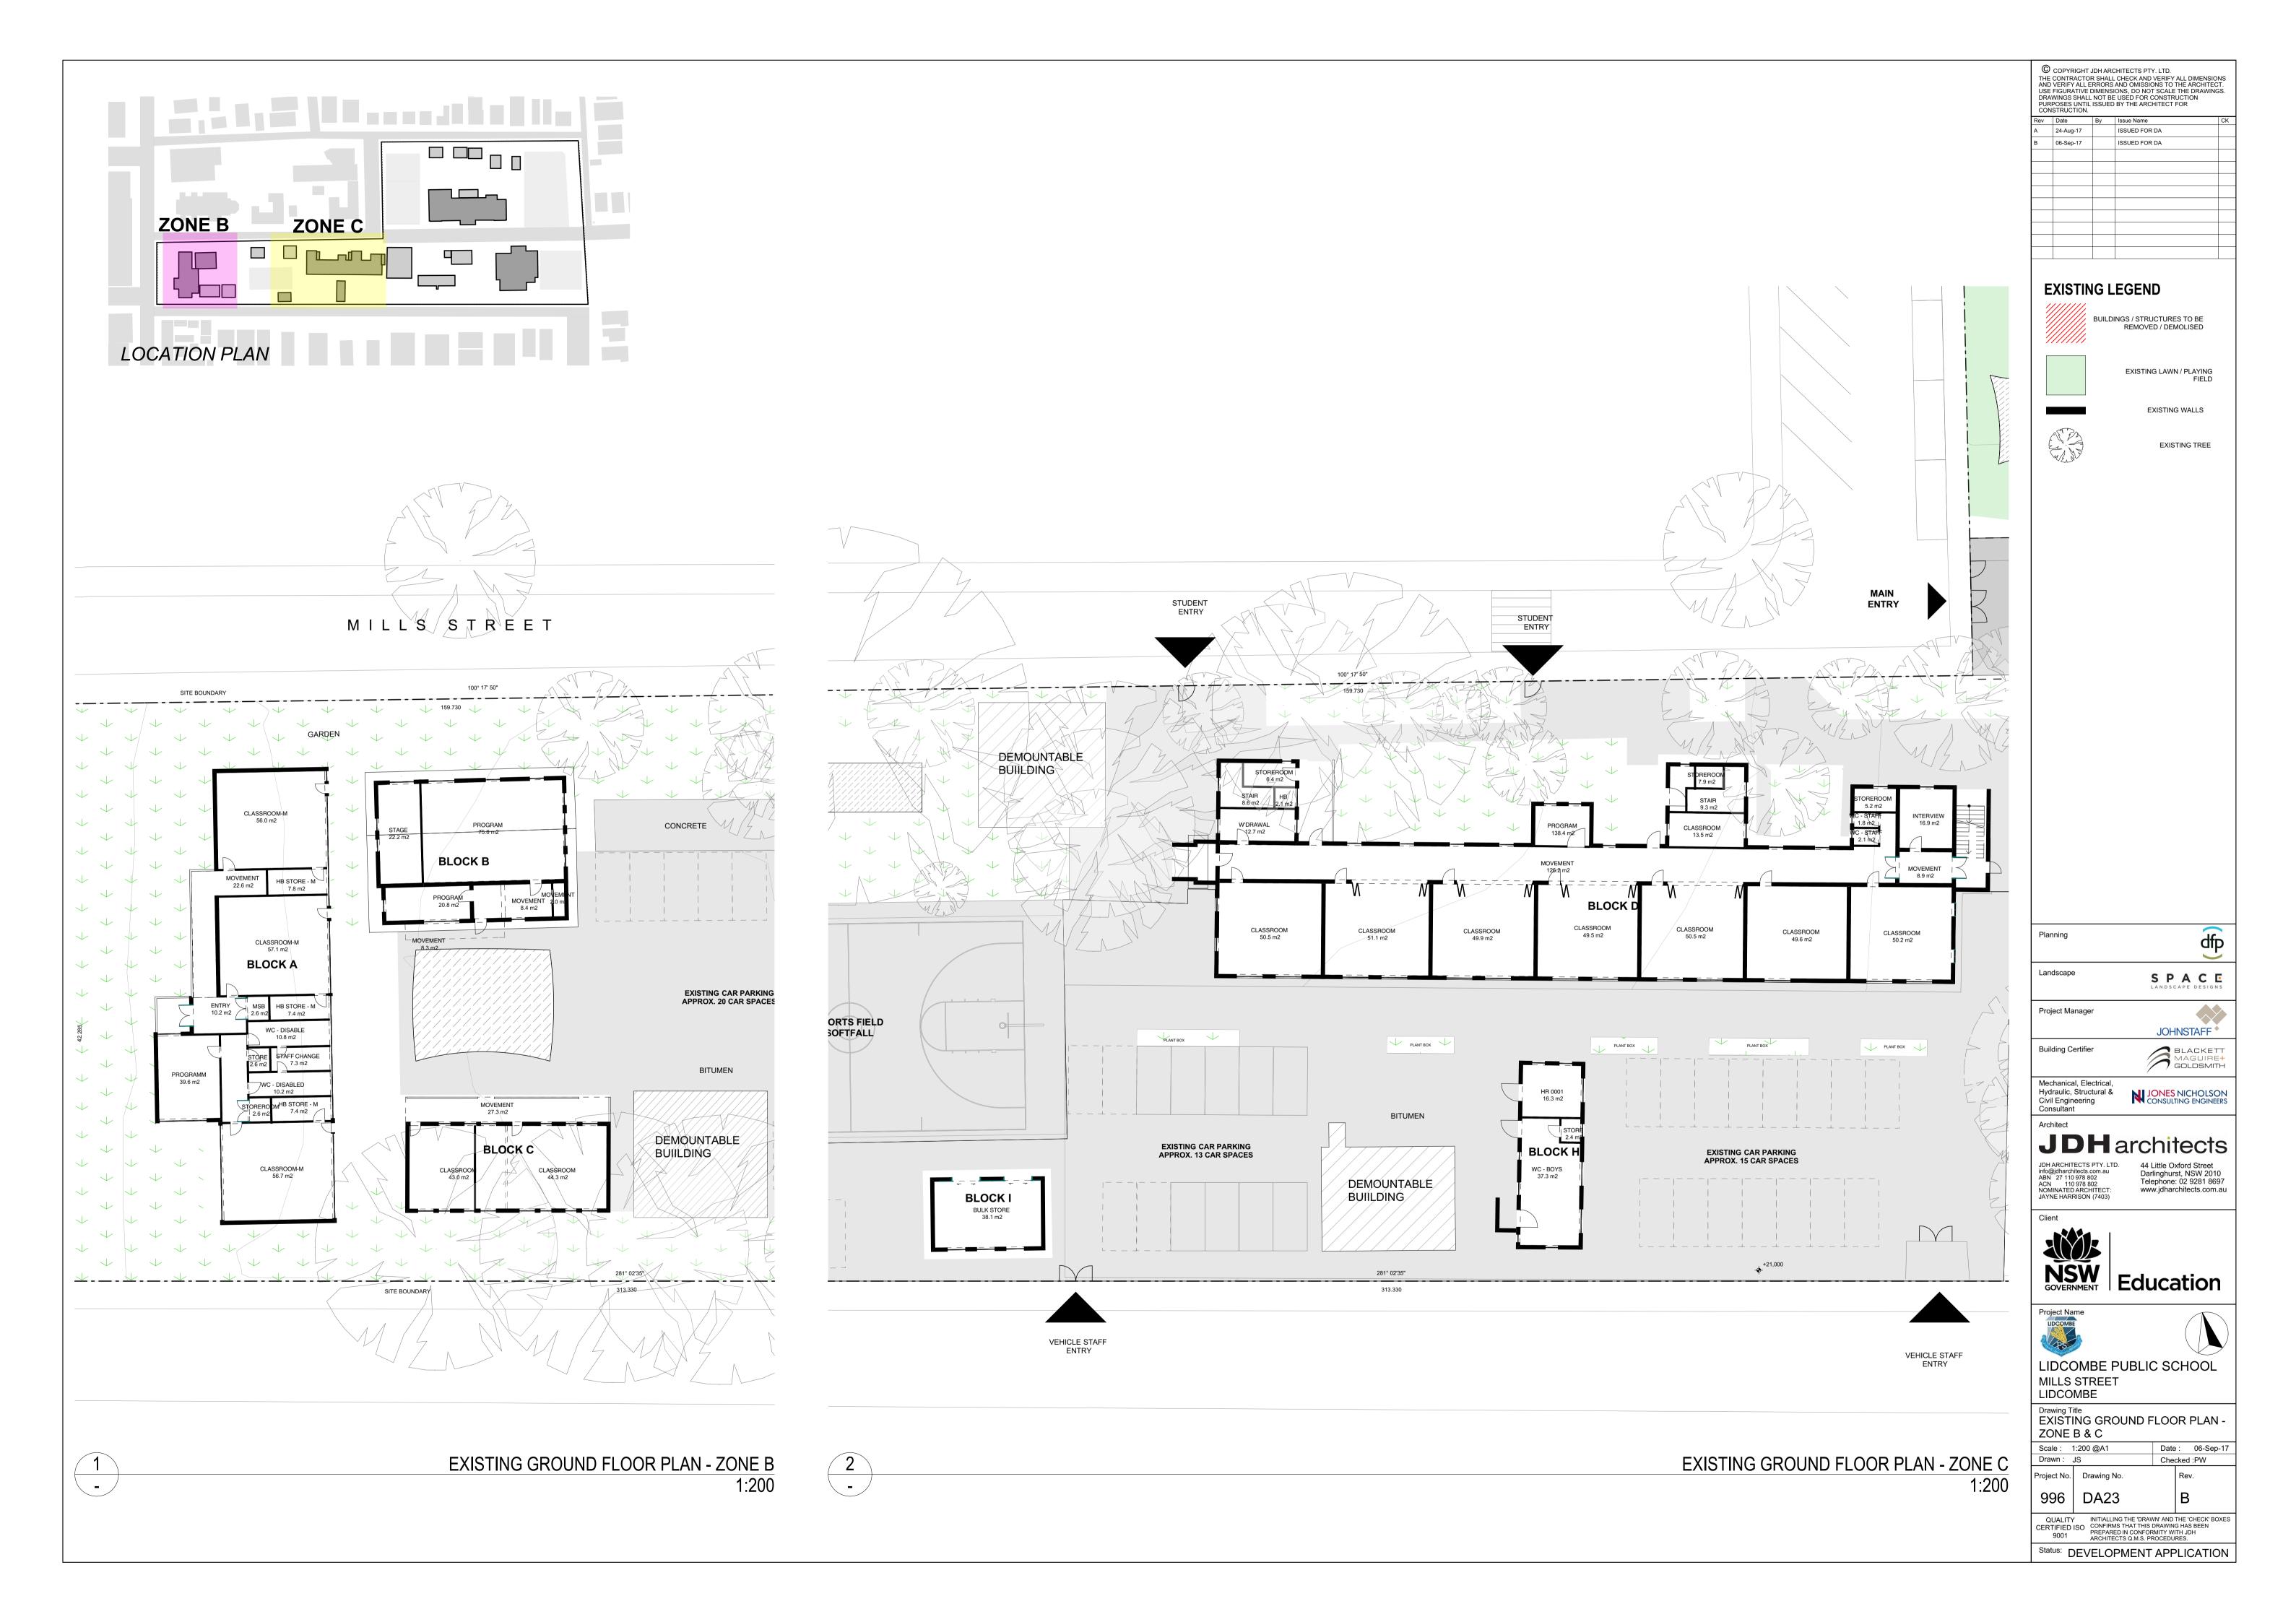

SHADOW DIAGRAM - 22ND JUNE 12PM 1:3000

SCALE:







Name: Lidcombe Public School

Address: Lidcombe







**BUCKINGHAMIA CELSISSIMA** 

**ELAEOCARPUS RETICULATUS** 

MELALEUCA DECORA







WATERHOUSIA FLORIBUNDA 'SWEEPER'



ASPLENIUM AUSTRALASICUM



ACMENA SMITHII 'CHERRY SURPRISE'



BLECHNUM NUDUM



CRASSULA 'BLUEBIRD'







CALLISTEMON VIMINALIS 'SLIM'

DORYANTHES EXCELSA

WESTRINGIA FRUITICOSA 'GREY BOX'







DIETES IRIDIOIDES

HARDENBERGIA VIOLACEA 'MEEMA'

LIRIOPE MUSCARI 'JUST RIGHT'







LOMANDRA LONGIFOLIA 'NYALLA'

LIRIOPE MUSCARI 'PINK PEARL'

LOMANDRA LONGIFOLIA 'TANIKA'







LIRIOPE MUSCARI 'PURE BLONDE'

PHORMIUM TENAX 'SWEET MIST'

VIOLA HEDERACEA



WESTRINGIA FRUTICOSA 'MUNDI'