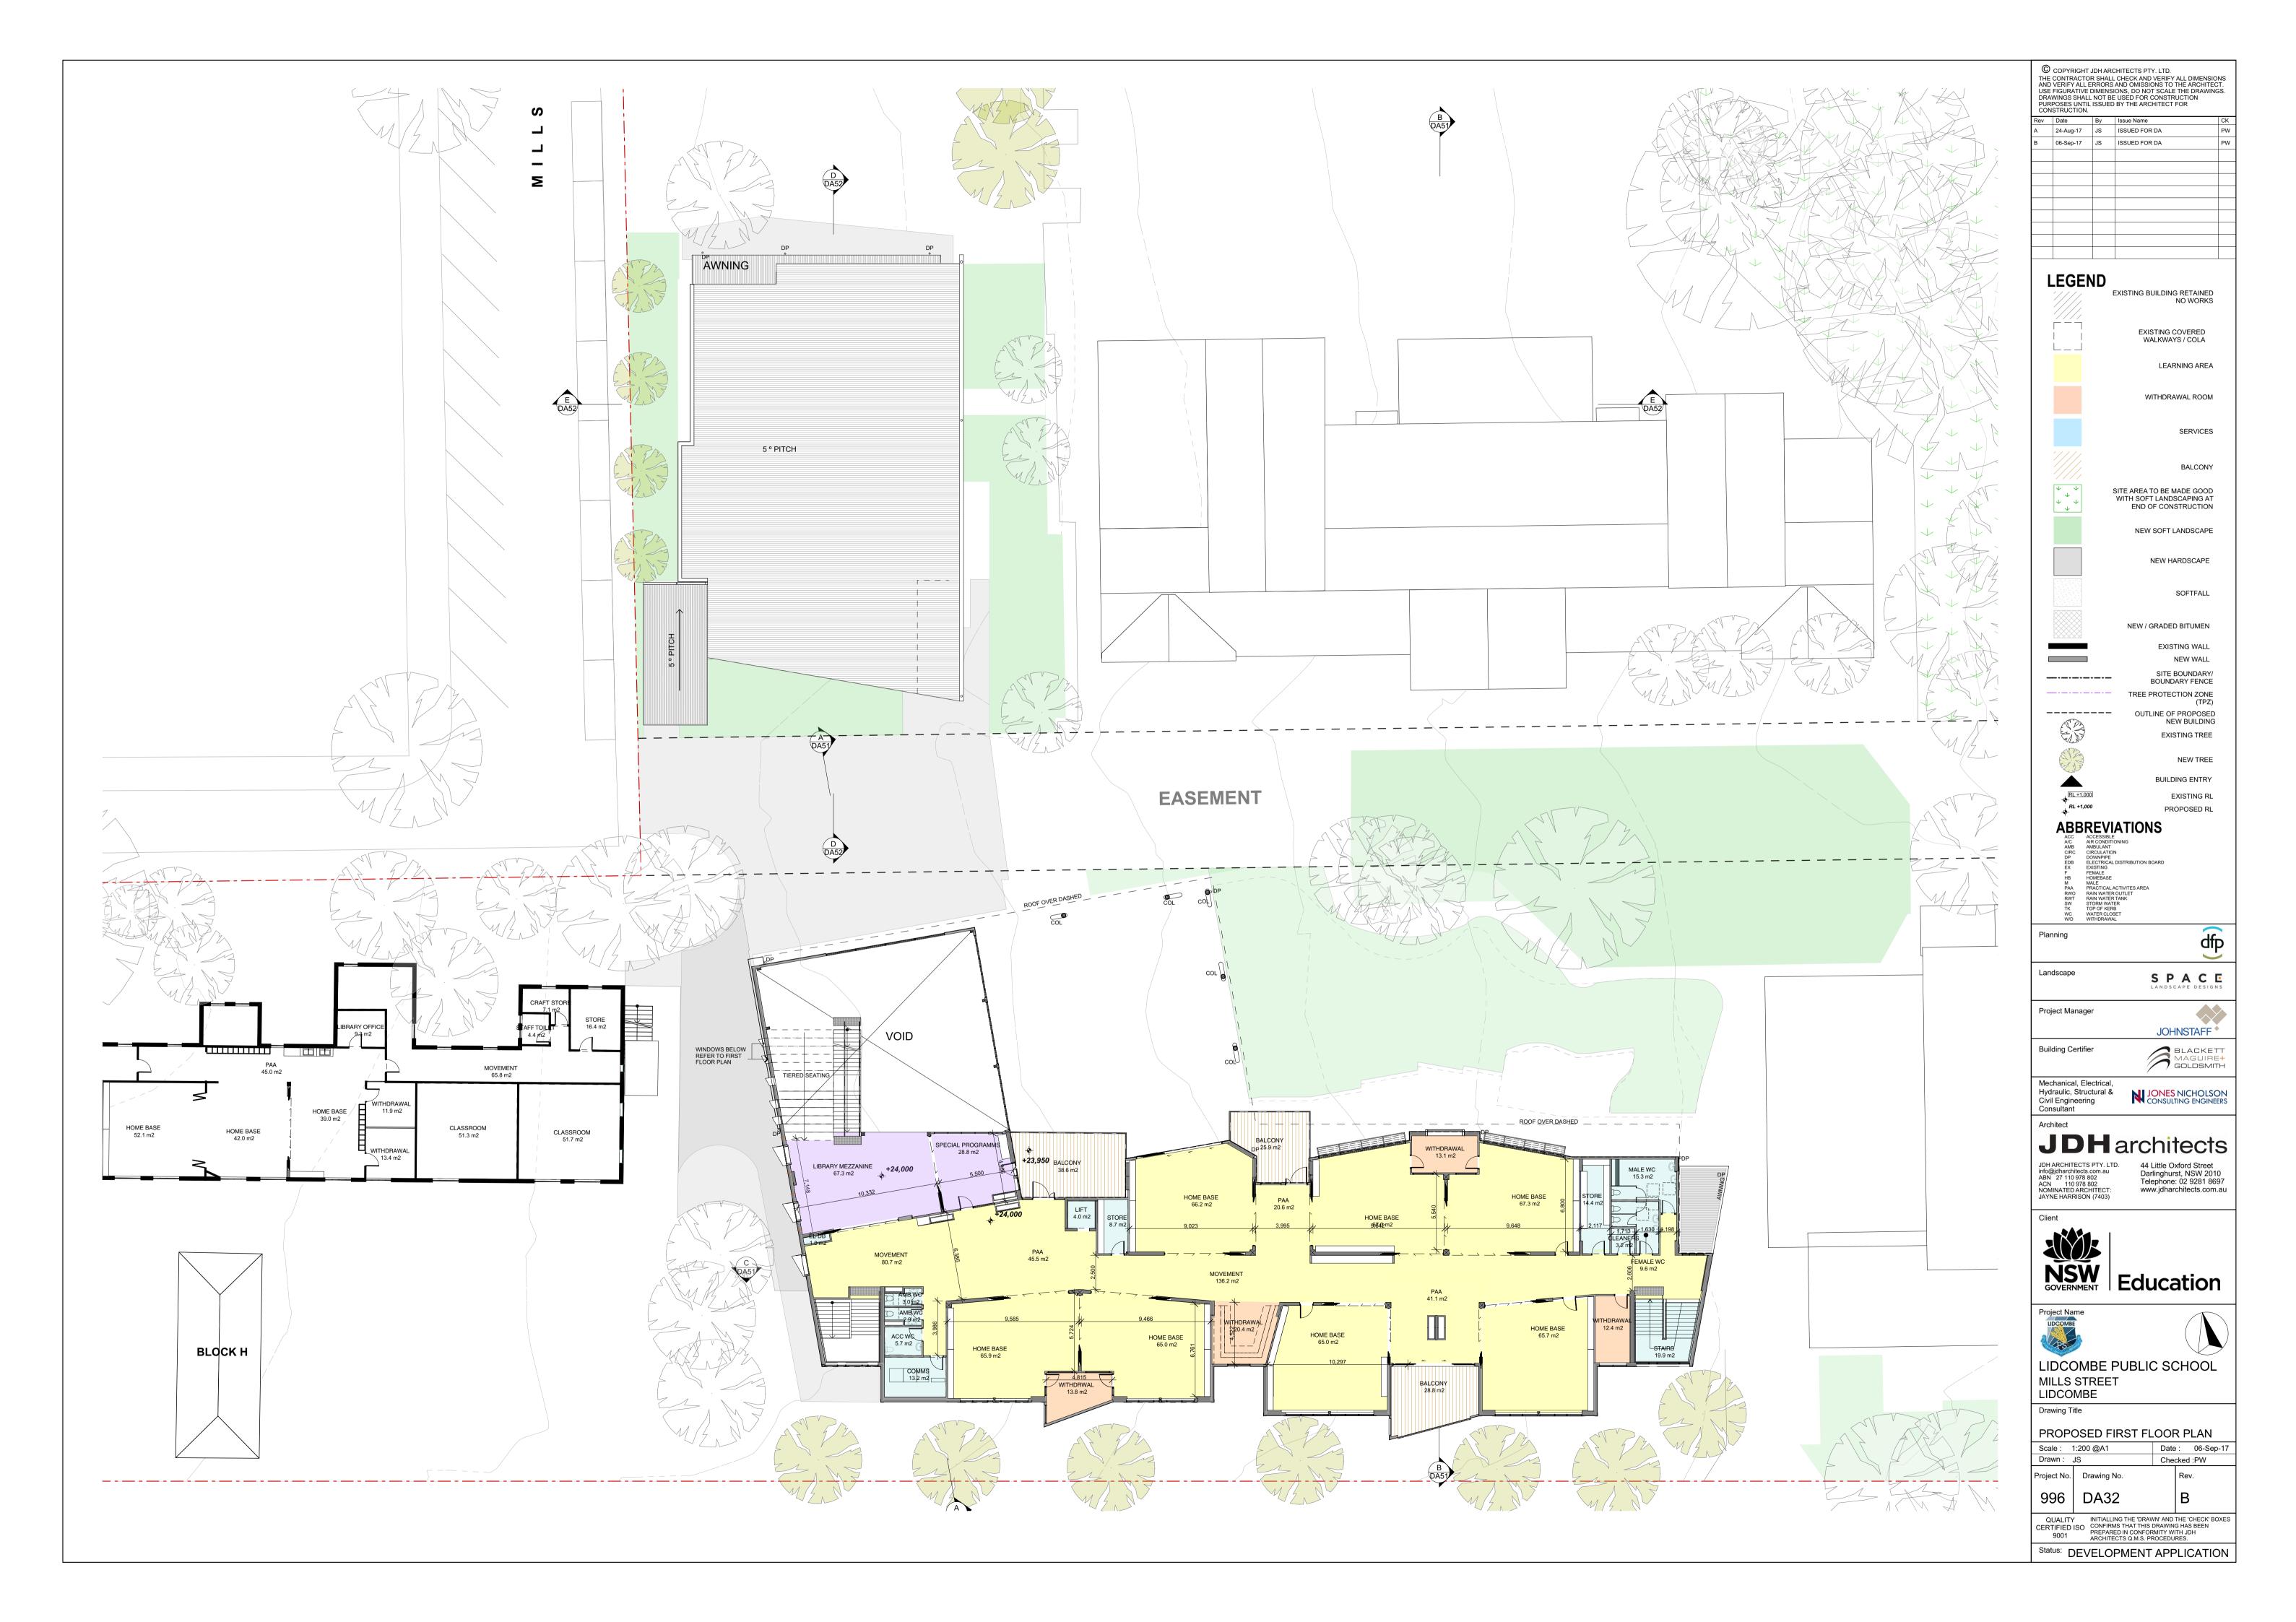

SHADOW DIAGRAM - 22ND JUNE 12PM 1:3000

SCALE:







Name: Lidcombe Public School

Address: Lidcombe







**BUCKINGHAMIA CELSISSIMA** 

**ELAEOCARPUS RETICULATUS** 

MELALEUCA DECORA







WATERHOUSIA FLORIBUNDA 'SWEEPER'



ASPLENIUM AUSTRALASICUM



ACMENA SMITHII 'CHERRY SURPRISE'



BLECHNUM NUDUM



CRASSULA 'BLUEBIRD'







CALLISTEMON VIMINALIS 'SLIM'

DORYANTHES EXCELSA

WESTRINGIA FRUITICOSA 'GREY BOX'







DIETES IRIDIOIDES

HARDENBERGIA VIOLACEA 'MEEMA'

LIRIOPE MUSCARI 'JUST RIGHT'







LOMANDRA LONGIFOLIA 'NYALLA'

LIRIOPE MUSCARI 'PINK PEARL'

LOMANDRA LONGIFOLIA 'TANIKA'







LIRIOPE MUSCARI 'PURE BLONDE'

PHORMIUM TENAX 'SWEET MIST'

VIOLA HEDERACEA



WESTRINGIA FRUTICOSA 'MUNDI'