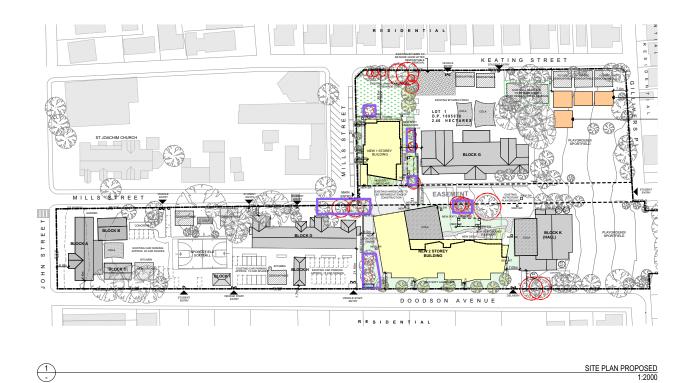

SHADOW DIAGRAM - 22ND JUNE 12PM 1:3000

SCALE:

Name: Lidcombe Public School

Address: Lidcombe

**BUCKINGHAMIA CELSISSIMA** 

**ELAEOCARPUS RETICULATUS** 

MELALEUCA DECORA

WATERHOUSIA FLORIBUNDA 'SWEEPER'