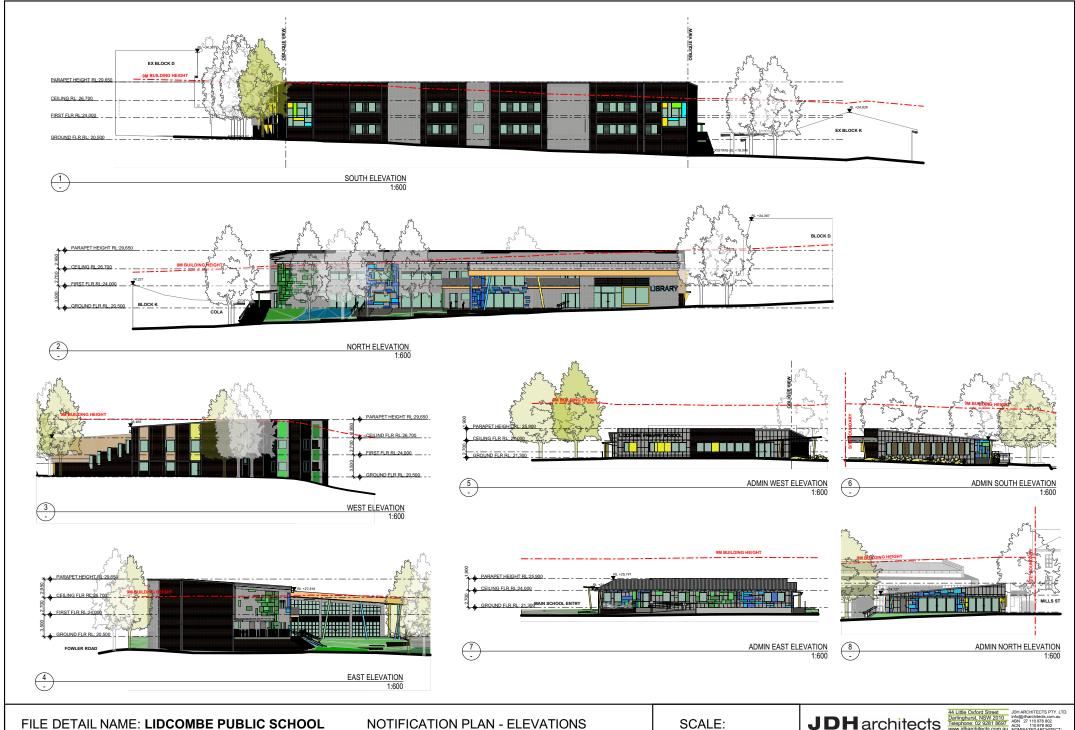

SHADOW DIAGRAM - 22ND JUNE 12PM 1:3000

SCALE:







Name: Lidcombe Public School

Address: Lidcombe







**BUCKINGHAMIA CELSISSIMA** 

**ELAEOCARPUS RETICULATUS** 

MELALEUCA DECORA







WATERHOUSIA FLORIBUNDA 'SWEEPER'



ASPLENIUM AUSTRALASICUM



ACMENA SMITHII 'CHERRY SURPRISE'



BLECHNUM NUDUM



CRASSULA 'BLUEBIRD'







CALLISTEMON VIMINALIS 'SLIM'

DORYANTHES EXCELSA

WESTRINGIA FRUITICOSA 'GREY BOX'







DIETES IRIDIOIDES

HARDENBERGIA VIOLACEA 'MEEMA'

LIRIOPE MUSCARI 'JUST RIGHT'







LOMANDRA LONGIFOLIA 'NYALLA'

LIRIOPE MUSCARI 'PINK PEARL'

LOMANDRA LONGIFOLIA 'TANIKA'







LIRIOPE MUSCARI 'PURE BLONDE'

PHORMIUM TENAX 'SWEET MIST'

VIOLA HEDERACEA



WESTRINGIA FRUTICOSA 'MUNDI'