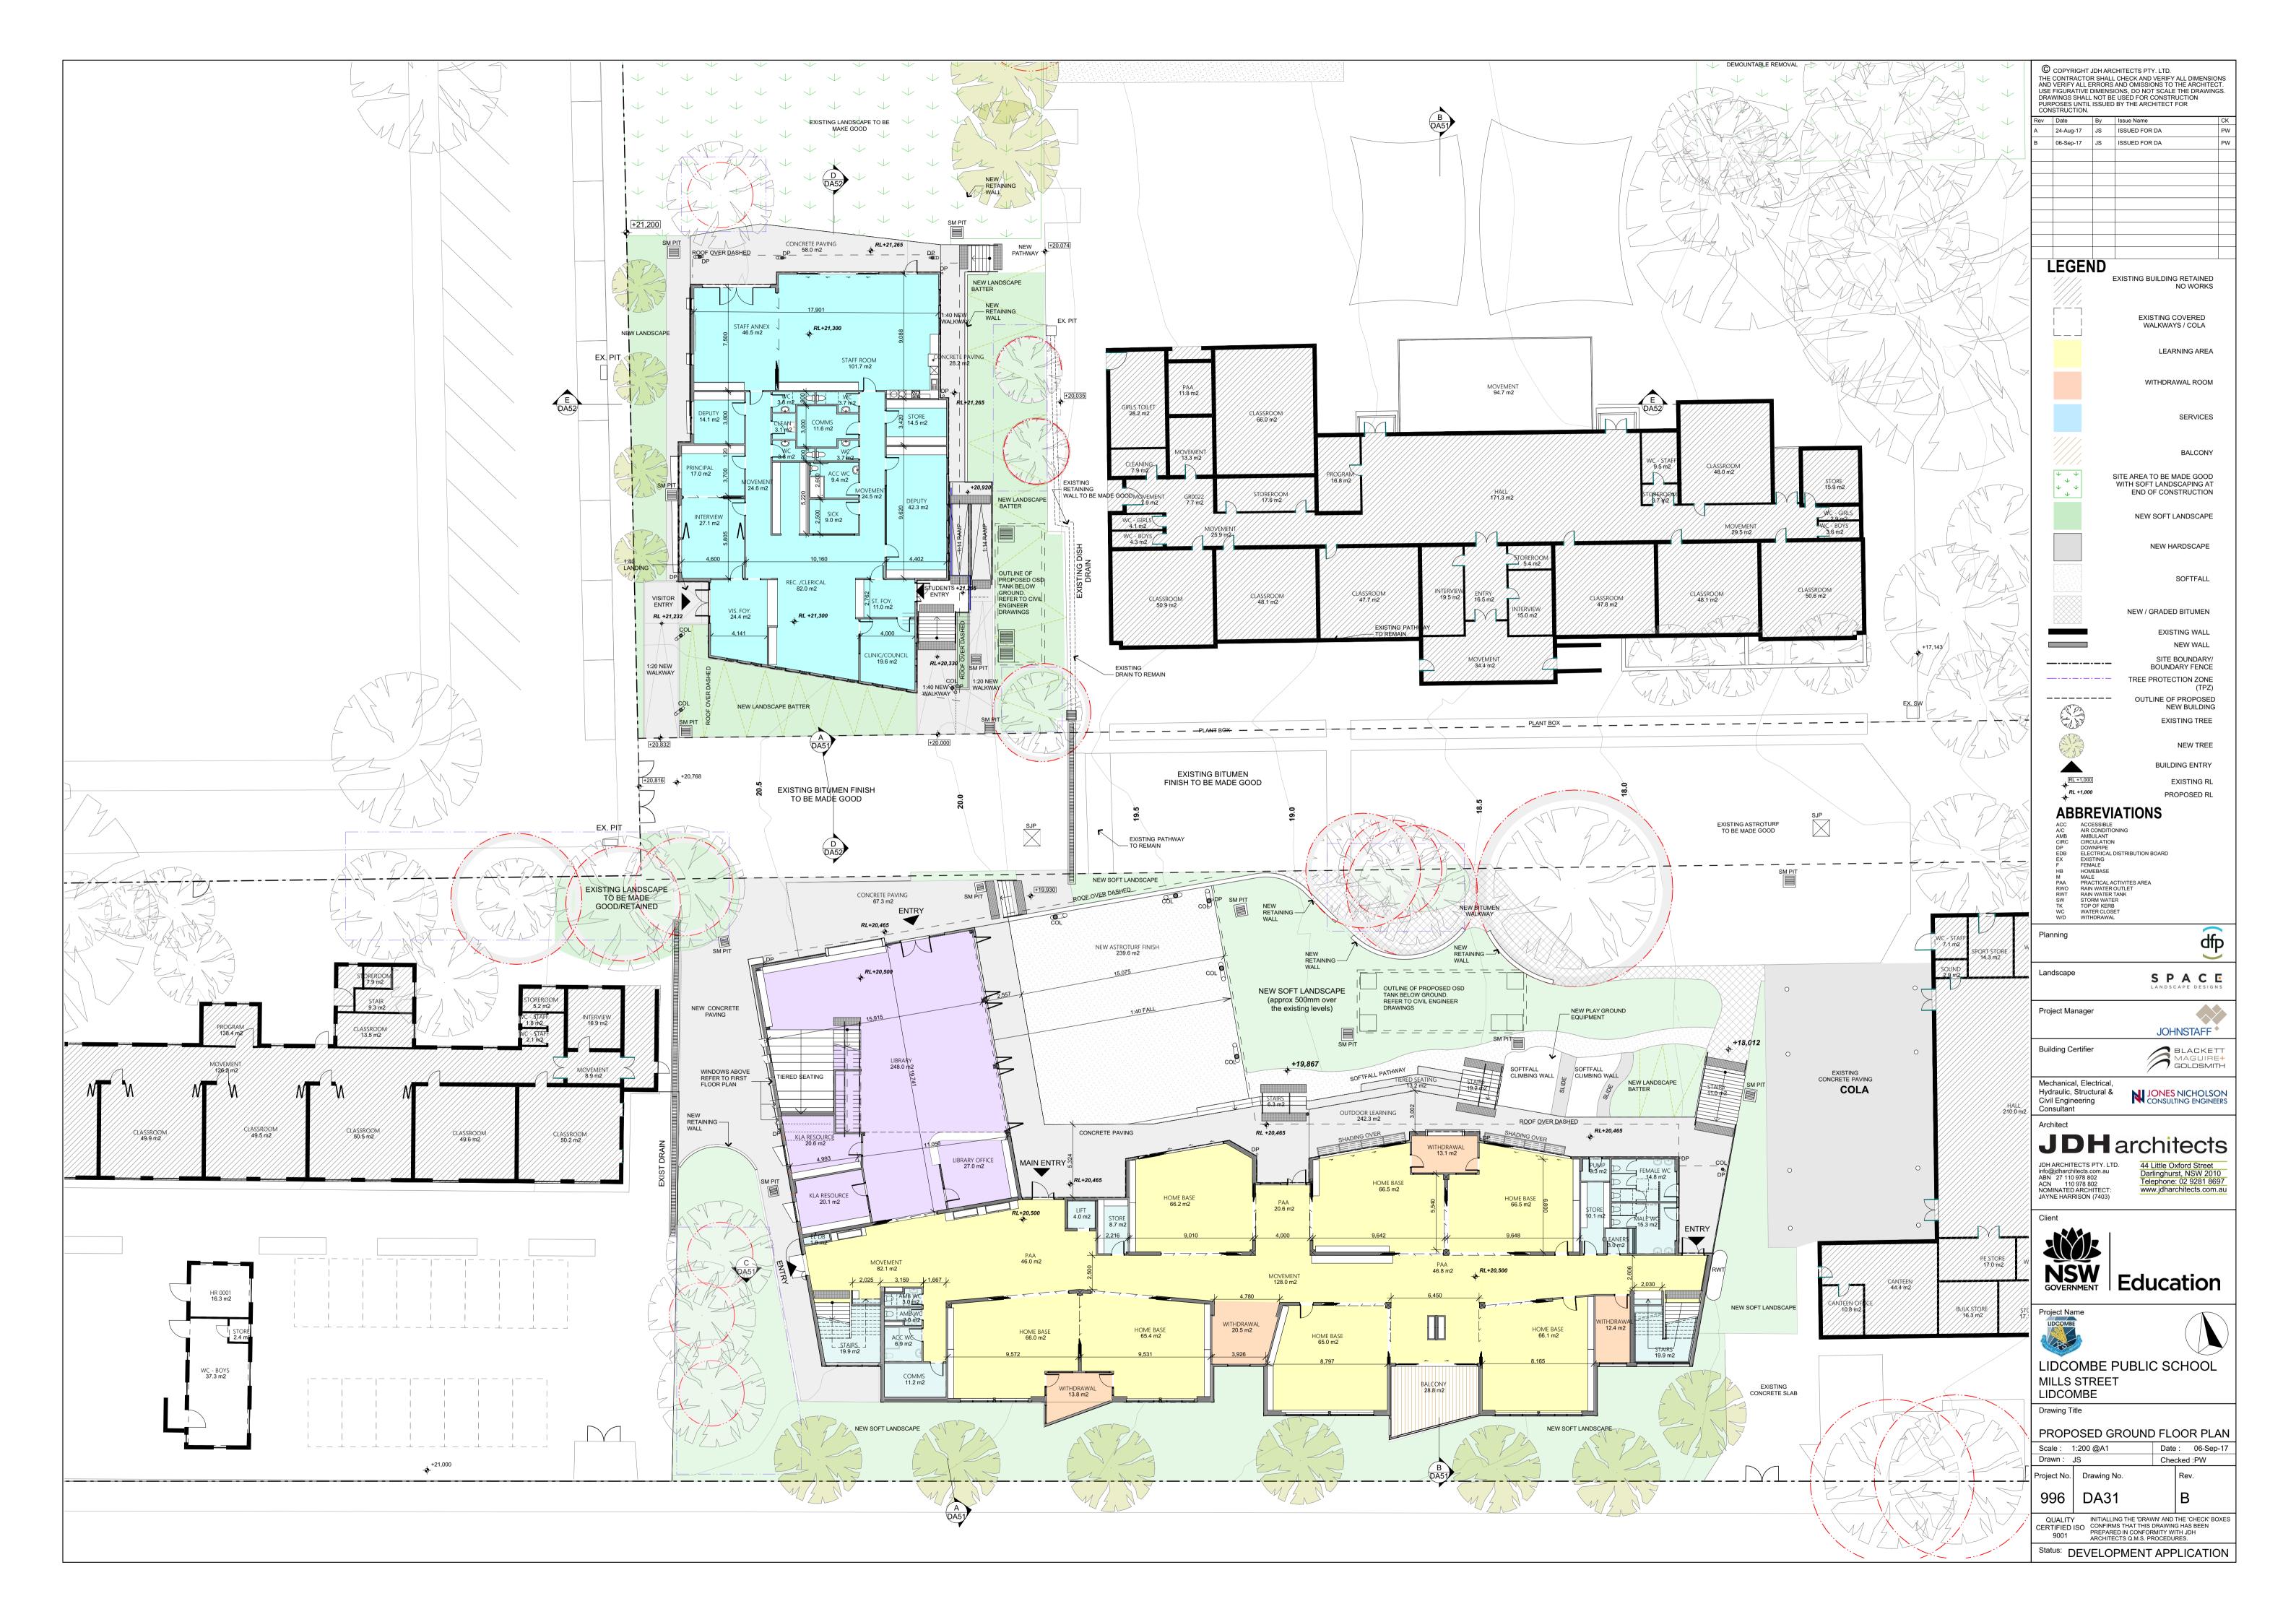

SHADOW DIAGRAM - 22ND JUNE 12PM 1:3000

SCALE:







Name: Lidcombe Public School

Address: Lidcombe







**BUCKINGHAMIA CELSISSIMA** 

**ELAEOCARPUS RETICULATUS** 

MELALEUCA DECORA







WATERHOUSIA FLORIBUNDA 'SWEEPER'



ASPLENIUM AUSTRALASICUM



ACMENA SMITHII 'CHERRY SURPRISE'



BLECHNUM NUDUM



CRASSULA 'BLUEBIRD'







CALLISTEMON VIMINALIS 'SLIM'

DORYANTHES EXCELSA

WESTRINGIA FRUITICOSA 'GREY BOX'







DIETES IRIDIOIDES

HARDENBERGIA VIOLACEA 'MEEMA'

LIRIOPE MUSCARI 'JUST RIGHT'







LOMANDRA LONGIFOLIA 'NYALLA'

LIRIOPE MUSCARI 'PINK PEARL'

LOMANDRA LONGIFOLIA 'TANIKA'







LIRIOPE MUSCARI 'PURE BLONDE'

PHORMIUM TENAX 'SWEET MIST'

VIOLA HEDERACEA



WESTRINGIA FRUTICOSA 'MUNDI'