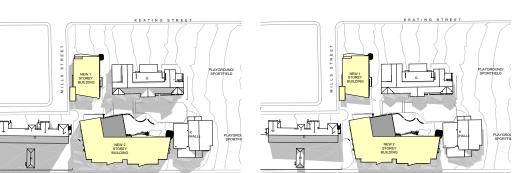

SHADOW DIAGRAM - 22ND JUNE 12PM 1:3000

SCALE:







Name: Lidcombe Public School

Address: Lidcombe







**BUCKINGHAMIA CELSISSIMA** 

**ELAEOCARPUS RETICULATUS** 

MELALEUCA DECORA







WATERHOUSIA FLORIBUNDA 'SWEEPER'



ASPLENIUM AUSTRALASICUM



ACMENA SMITHII 'CHERRY SURPRISE'



BLECHNUM NUDUM



CRASSULA 'BLUEBIRD'







CALLISTEMON VIMINALIS 'SLIM'

DORYANTHES EXCELSA

WESTRINGIA FRUITICOSA 'GREY BOX'







DIETES IRIDIOIDES

HARDENBERGIA VIOLACEA 'MEEMA'

LIRIOPE MUSCARI 'JUST RIGHT'







LOMANDRA LONGIFOLIA 'NYALLA'

LIRIOPE MUSCARI 'PINK PEARL'

LOMANDRA LONGIFOLIA 'TANIKA'







LIRIOPE MUSCARI 'PURE BLONDE'

PHORMIUM TENAX 'SWEET MIST'

VIOLA HEDERACEA



WESTRINGIA FRUTICOSA 'MUNDI'