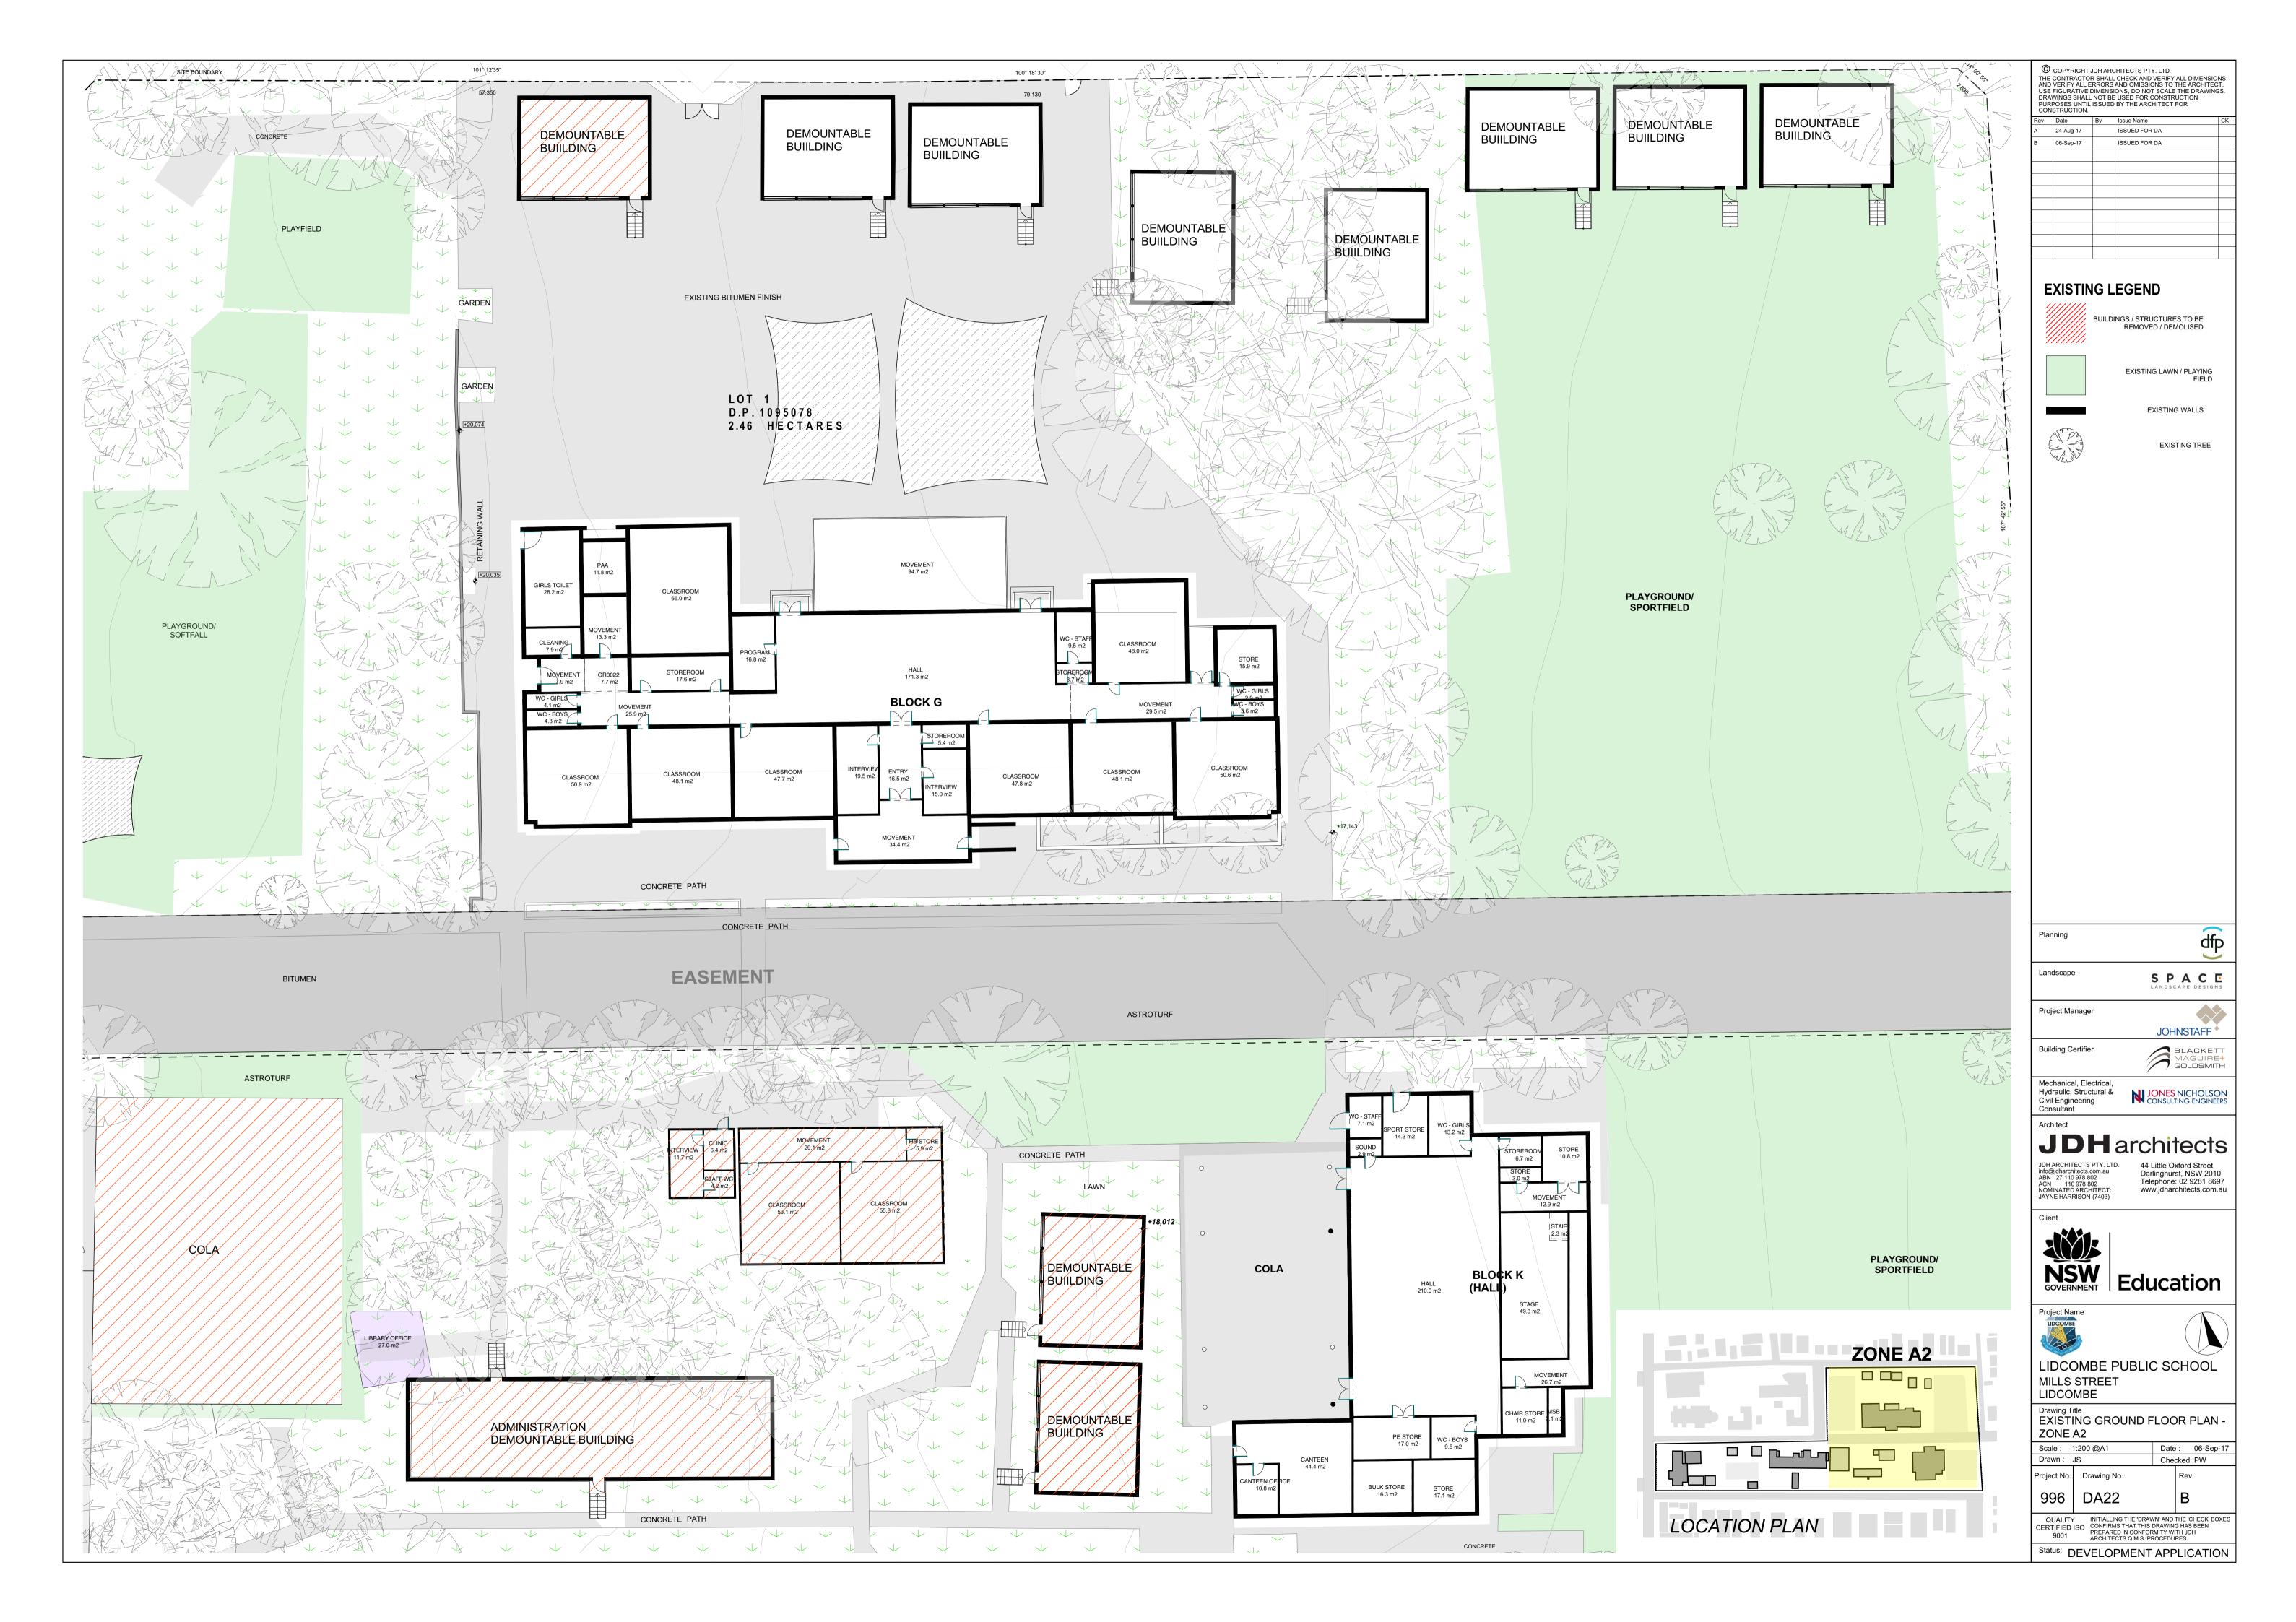

SHADOW DIAGRAM - 22ND JUNE 12PM 1:3000

SCALE:







Name: Lidcombe Public School

Address: Lidcombe







**BUCKINGHAMIA CELSISSIMA** 

**ELAEOCARPUS RETICULATUS** 

MELALEUCA DECORA







WATERHOUSIA FLORIBUNDA 'SWEEPER'



ASPLENIUM AUSTRALASICUM



ACMENA SMITHII 'CHERRY SURPRISE'



BLECHNUM NUDUM



CRASSULA 'BLUEBIRD'







CALLISTEMON VIMINALIS 'SLIM'

DORYANTHES EXCELSA

WESTRINGIA FRUITICOSA 'GREY BOX'







DIETES IRIDIOIDES

HARDENBERGIA VIOLACEA 'MEEMA'

LIRIOPE MUSCARI 'JUST RIGHT'







LOMANDRA LONGIFOLIA 'NYALLA'

LIRIOPE MUSCARI 'PINK PEARL'

LOMANDRA LONGIFOLIA 'TANIKA'







LIRIOPE MUSCARI 'PURE BLONDE'

PHORMIUM TENAX 'SWEET MIST'

VIOLA HEDERACEA



WESTRINGIA FRUTICOSA 'MUNDI'