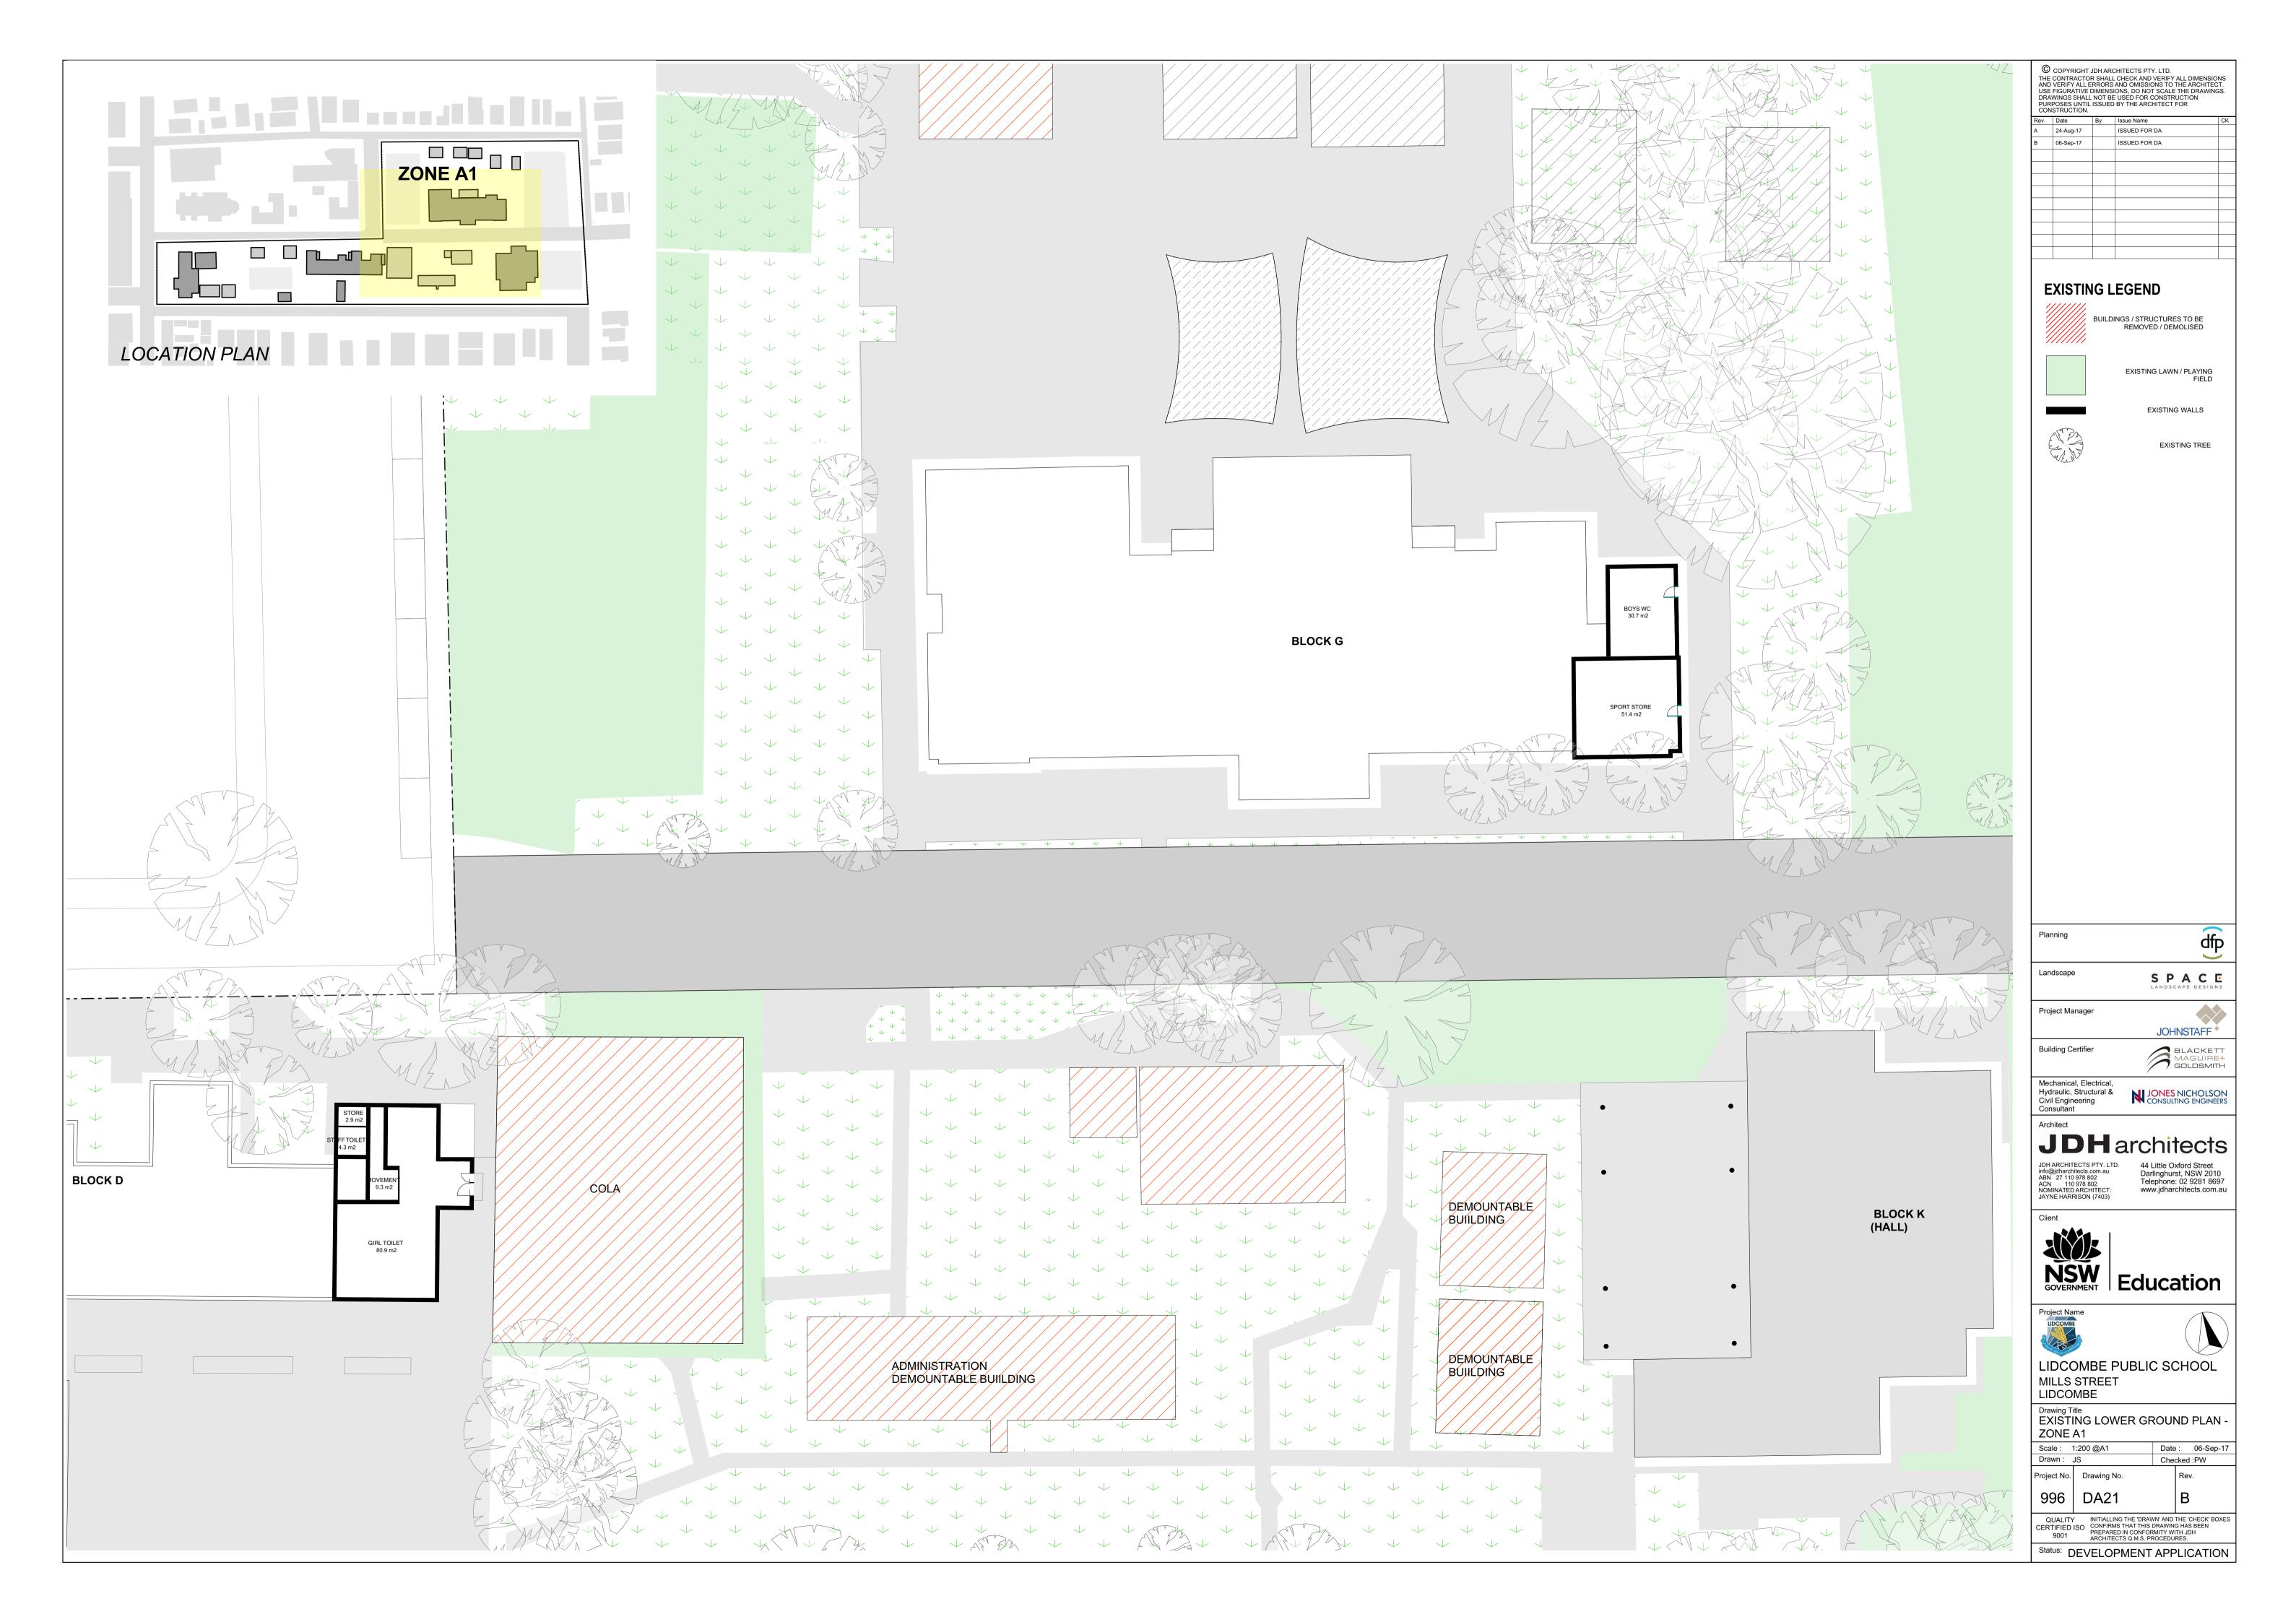

SHADOW DIAGRAM - 22ND JUNE 12PM 1:3000

SCALE:

Name: Lidcombe Public School

Address: Lidcombe

**BUCKINGHAMIA CELSISSIMA** 

**ELAEOCARPUS RETICULATUS** 

MELALEUCA DECORA

WATERHOUSIA FLORIBUNDA 'SWEEPER'